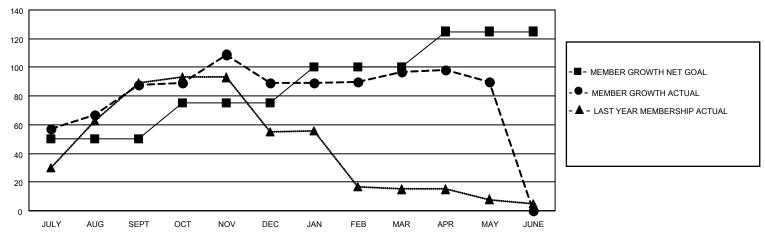

## District 4 L6

| Clubs                 |               |           |               | Members               |                        |                         |                                                    |
|-----------------------|---------------|-----------|---------------|-----------------------|------------------------|-------------------------|----------------------------------------------------|
| RESULTS FOR 2021-2022 |               |           |               | RESULTS FOR 2021-2022 |                        |                         |                                                    |
| QUARTER               | NEW CLUB GOAL | NEW CLUBS | DROPPED CLUBS | QUARTER MEM           | BER GROWTH NET<br>GOAL | MEMBER GROWTH<br>ACTUAL | DROPPED<br>MEMBERS ACTUAL<br>(including transfers) |
| JULY/AUG/SEPT         | 1             | 1         | 1             | JULY/AUG/SEPT         | 50                     | 154                     | 56                                                 |
| OCT/NOV/DEC           | 1             | 0         | 2             | OCT/NOV/DEC           | 25                     | 68                      | 58                                                 |
| JAN/FEB/MAR           | 1             | 0         | 0             | JAN/FEB/MAR           | 25                     | 51                      | 35                                                 |
| APR/MAY/JUNE          | 1             | 0         | 0             | APR/MAY/JUNE          | 25                     | 23                      | 28                                                 |

### GOALS AND ACTUAL MEMBERS CUMULATIVE

| DROPPED CLUBS: 3 |     | 35 CLUBS OF 56 ADDED 1 OR<br>MORE NEW MEMBERS | GENDER DISTRIBUTION                 |              |  |
|------------------|-----|-----------------------------------------------|-------------------------------------|--------------|--|
|                  |     | WORL NEW WEWBERS                              | MALE                                | 635 (48.03%) |  |
|                  |     |                                               | FEMALE                              | 686 (51.89%) |  |
| DROPPED MEMBERS  |     |                                               | NON BINARY                          | 0 (0.00%)    |  |
|                  |     |                                               | PREFER NOT TO ANSWER                | 1 (0.08%)    |  |
| DECEASED         | 11  |                                               |                                     | ,            |  |
| CLUB CANCELLED   | 6   | CLICK HERE FOR CUMULATIVE                     | TOTAL FAMILY UNIT MEMBERS           | 375          |  |
| OTHER            | 160 | MEMBERSHIP DATA                               |                                     |              |  |
| TOTAL            | 177 |                                               | FAMILY MEMBERS PAYING HALF DUES 214 |              |  |
|                  |     |                                               |                                     |              |  |