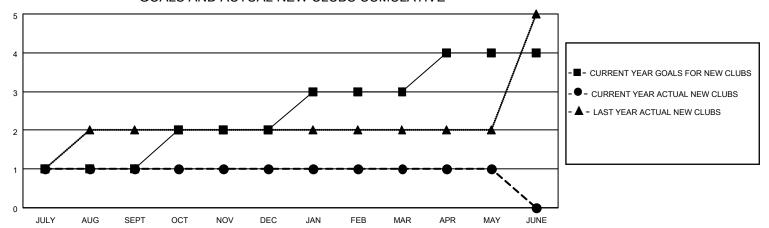

## District 4 L6

| Clubs                 |               |           |               | Members               |                        |                         |                                                    |
|-----------------------|---------------|-----------|---------------|-----------------------|------------------------|-------------------------|----------------------------------------------------|
| RESULTS FOR 2021-2022 |               |           |               | RESULTS FOR 2021-2022 |                        |                         |                                                    |
| QUARTER               | NEW CLUB GOAL | NEW CLUBS | DROPPED CLUBS | QUARTER MEM           | BER GROWTH NET<br>GOAL | MEMBER GROWTH<br>ACTUAL | DROPPED<br>MEMBERS ACTUAL<br>(including transfers) |
| JULY/AUG/SEPT         | 1             | 1         | 1             | JULY/AUG/SEPT         | 50                     | 154                     | 56                                                 |
| OCT/NOV/DEC           | 1             | 0         | 2             | OCT/NOV/DEC           | 25                     | 68                      | 58                                                 |
| JAN/FEB/MAR           | 1             | 0         | 0             | JAN/FEB/MAR           | 25                     | 51                      | 35                                                 |
| APR/MAY/JUNE          | 1             | 0         | 0             | APR/MAY/JUNE          | 25                     | 23                      | 28                                                 |

### GOALS AND ACTUAL NEW CLUBS CUMULATIVE